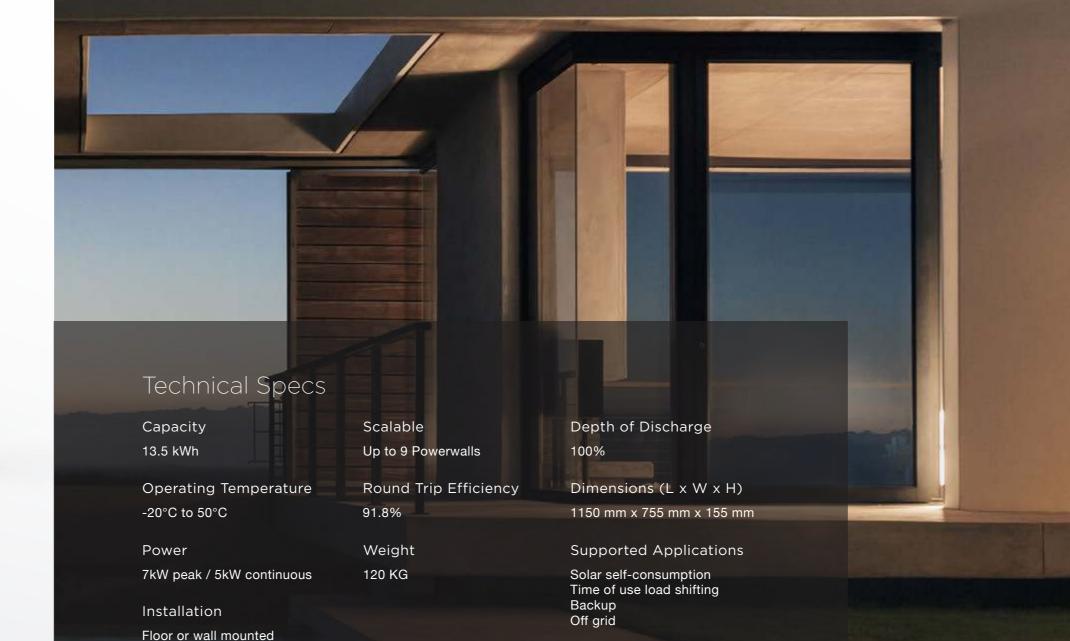

### A complete home energy solution

Powerwall's lithium ion battery inherits Tesla's proven automotive battery technology to power your home safely and economically. An integrated inverter reduces external components, which simplifies and lowers installation costs. Powerwall is a completely automated system that requires no maintenance.

#### Long life

Powerwall is the only home battery with liquid cooling controls, maximizing battery life and safety.

#### Weather proof

Powerwall is water resistant, can be installed indoors or outdoors, and operates between –20 C to 50 C.

#### Flexible installation

Powerwall can be a wall-mounted or floor-mounted. Up to nine Powerwall units can be stacked and connected.